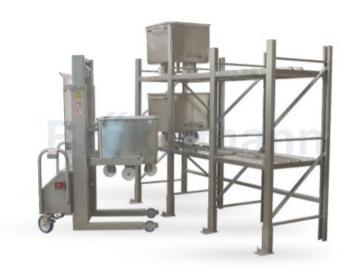

## SYSTEM REGAŁÓW DLA WÓZKÓW DO FARSZU 200 L

## MODULAR RACKING SYSTEM FOR TROLLEYS 200 L REGALSYSTEM FÜR HUB- UND BESCHICKUNGSWAGEN

PL Wykonanie ze stali nierdzewnej AISI 304, modułowy system regałów dla wózków do farszu 200L zbudowany ze stalowych nóg i półek. Nogi łączone z półkami za pomocą śrub. Nośność półki 250 kg. System nóg i półek pozwala na budowanie ciągów regałów o dowolnej długości. System regałów ściśle współpracuje z podnośnikiem wózków 200L z serii BSMNT

EN Made of stainless steel AISI 304, modular racking system consists of stainless steel legs and shelves, which are screwed with each other. Max. loading of shelf is 250kg, Legs and shelves system allows to create rack sequences in any length, dedicated for BSMNT trolley lifter

Aus Edelstahl 1.4301 (304), modulares, Regalsystem aus verschraubbaren Regalständern und Böden, max. Traglast 250kg je Fach, geeignet für den Einsatz von Beschickungswagen-Lifter BSMNT

| Komplet półek/ Set of shelves/<br>Set Regalböden | Komplet nóg/ Set of legs<br>/ Set Regalständer                                |
|--------------------------------------------------|-------------------------------------------------------------------------------|
| 3320200-REG2 (2 szt. / 2 pcs. / 2 stk.)          | 3320200-REG3-002 (profil/ profile/<br>Profilrohr), (2 szt. / 2 pcs. / 2 stk.) |
|                                                  | 3320200-REG3 ("C"/ "C" shape/<br>C-Profil), (2 szt. / 2 pcs. / 2 stk.)        |