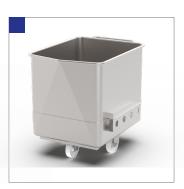

## BIN / BUGGY / MEAT CART

1 CAPACITY

120 L \_\_\_\_ 300L \_\_\_ OTHER: \_\_\_

2 WHEEL COLOR

3 TARED YESI NO L

4 DRIPPING LIP YES I NO

5 WHEELS YES | NO

6 HANDLE YES | NO

7 SPOUT YES | NO

8 LOGO / MARKING YES INO

OTHER REQUESTS:

www.brokelmann.eu

| 9 | OUTLET WITH VALVE | YES |
|---|-------------------|-----|

10 PERFORATED YES | NO perforation hole diameter

11 THERMAL INSULATION YES INO

12 LID YES | NO

13 SURFACE GRIND | ELECTROPOLISH | PASSIVATION